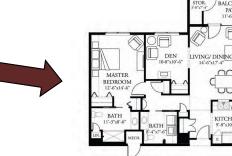

## Apartment

Floor Type G 1 bed & den: 1100 + Sq.Ft. Huge master, 2 porches, 2 bath, open floor plan

Image is of typical G Plan. This particular unit has been altered and features a more open floor plan with 2 balconies, 2 baths and large Master bed.