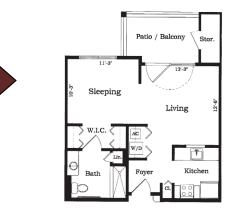

## Apartment

Floor Type A Studio: 550+ Sq.Ft.

Private bed area, close to amenities, private porch