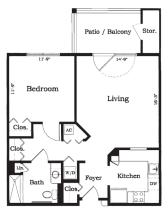

#### Apartment

Floor Type B1 bedroom: 750 Sq.Ft.Move-in ready, renovated kitchen & sunroom