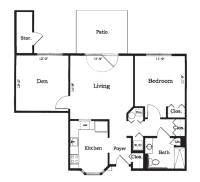

### **Cottage-Cluster**

Floor Type M 1 bed & den: 950 + Sq.Ft. Covered walkway, patio, den, storage